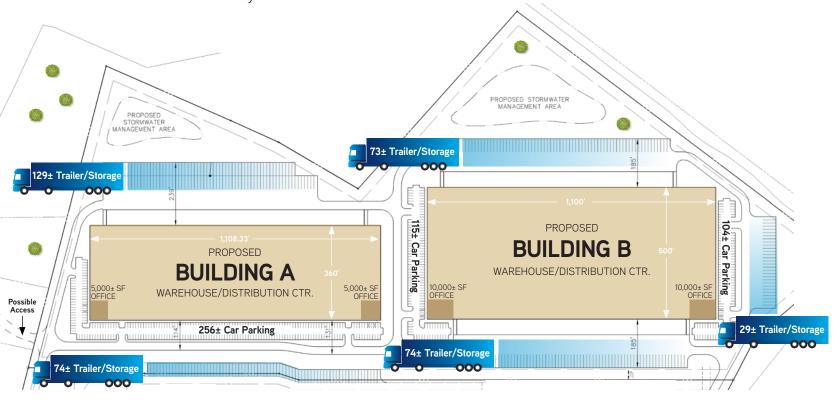

- > Two proposed buildings
  - 400,000 SF Building A
  - 550,000 SF Building B
- > Modern facilities with abundant trailer parking
- > Immediate access to I-81
- > Strong ownership
- > LERTA, providing low property taxes
- > Adjacent to the new Franklin County Intermodal Facility

- > Building A
  - 400,000 SF (divisible)
  - 1,108 SF x 360 SF building dimensions
  - Car parking for 256+/-
  - Trailer/Storage parking for 203+/-
- > Building B
  - 550,000 SF (divisible)
  - 1,100 SF x 500 SF building dimensions
  - Car parking for 219+/-
  - Trailer/Storage parking for 106+/-