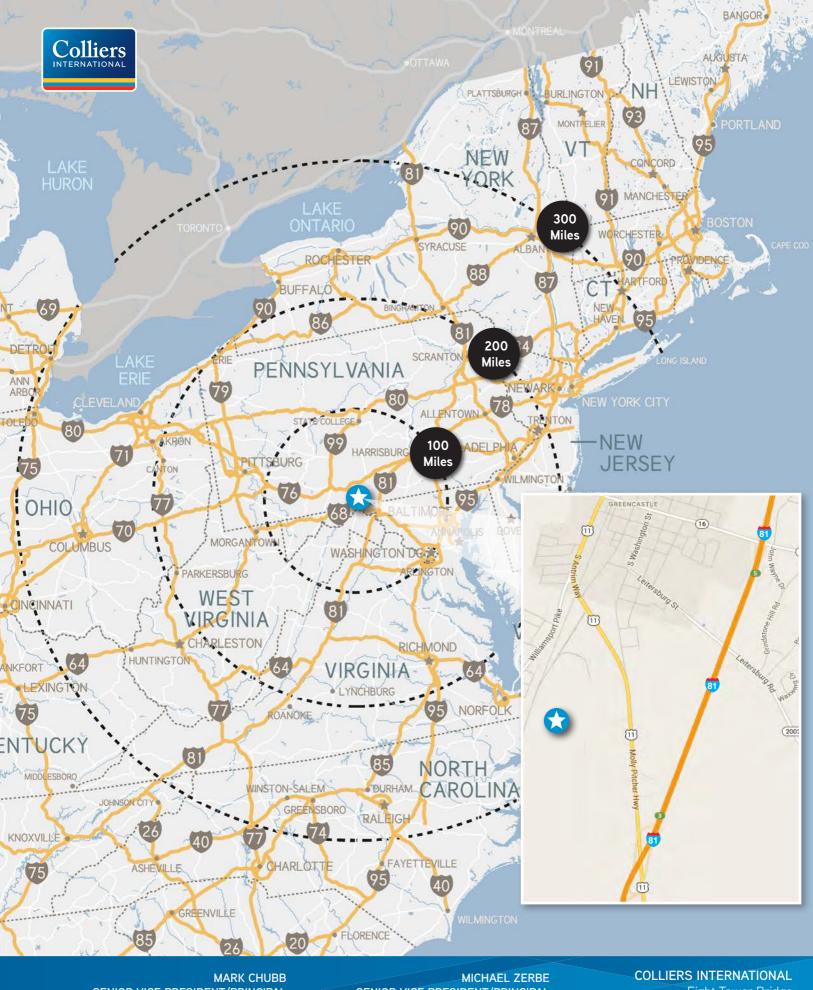

## STAND-ALONE BUILD-TO-SUIT OPPORTUNITIES FROM 400,000 SF TO 550,000 SF

In addition to its location on one of the country's prime logistics corridors the Matrix I-81 Logistics Center offers easy connectivity to multiple modes of transportation. The site offers direct access to Norfolk Southern's new Franklin County Regional Intermodal Facility, this facility connects users to Norfolk Southern's 1,400 mile long Crescent Corridor, the primary north/south intermodal corridor that extends from Louisiana to New Jersey.