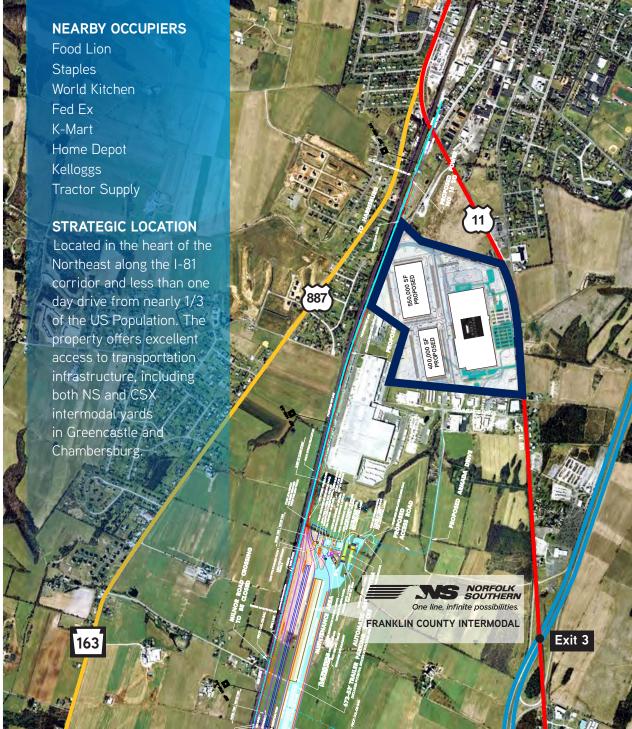

## STAND-ALONE BUILD-TO-SUIT OPPORTUNITIES FROM 400,000 SF TO 550,000 SF

In addition to its location on one of the country's prime logistics corridors the Matrix I-81 Logistics Center offers easy connectivity to multiple modes of transportation. The site offers direct access to Norfolk Southern's new Franklin County Regional Intermodal Facility, this facility connects users to Norfolk Southern's 1,400 mile long Crescent Corridor, the primary north/south intermodal corridor that extends from Louisiana to New Jersey.