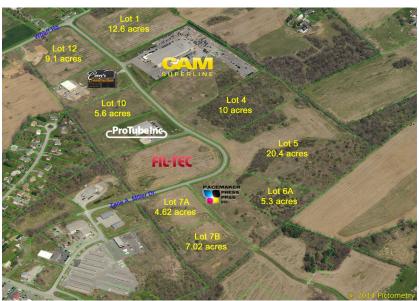

**Location:** Zane A. Miller Drive, Zullinger, PA

Lot 12

**County:** Franklin

**Municipality: Washington Township** 

**Zoning:** Industrial

Price: Call for Details (Lot is privately held)

Acreage: 9.1 acres

## **Wharf Road Industrial Park**

Lot 12, Zullinger, PA

## **Wharf Road Industrial Park**