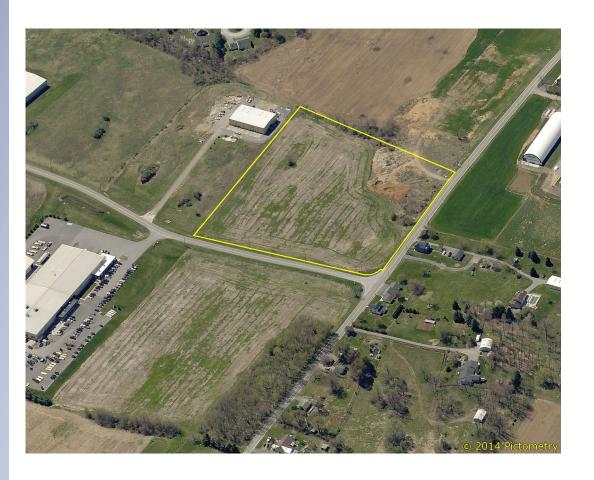

**Location:** Zane A. Miller Drive, Zullinger, PA

Lot 12

**County:** Franklin

**Municipality: Washington Township** 

**Zoning:** Industrial

Price: Call for Details (Lot is privately held)

Acreage: 9.1 acres