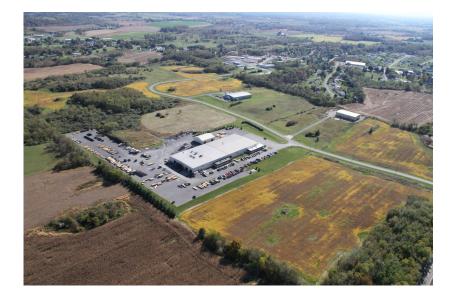

## **Wharf Road Industrial Park**

Lot 12, Zullinger, PA

## **Wharf Road Industrial Park**