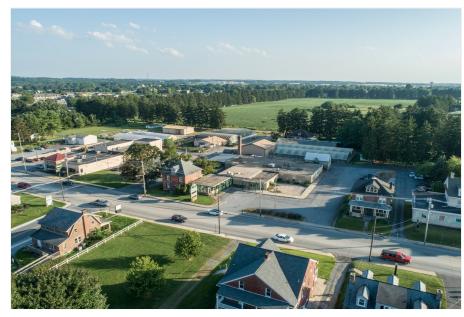

Price: \$2,750,000

#### 990 Lincoln Way East

990 Lincoln Way E, Chambersburg, PA 17201



NEXT HOT CORNER With 250 ft plus of frontage on RT 30 LWE. Traffic counts: 18,000 CPD (LWE) / 50,000 CPD (¼ mile to I-81). Corner 1.1 ac property is the next Commercial opportunity to capitalize on in Chambersburg. Potential development of the 25 acres (zoned LDR) to its South and the potential future signalized intersection on LWE. Additional acreage available. Call Jim Nicklas at 717.860.0794 for more information!

Regional Activity Hub
Current & Future Traffic patterns including Intersection Signaling
Future Residential Development Pressures on Property
Ideal for Residential Services



Jim Nicklas jim@thepineapplegroup.co (717) 860-0794

The Pineapple Group 5 N 2nd St Chambersburg, PA 17201

More Information and Video Overviews are available at www.thepineapplegroup.co on the Commerc