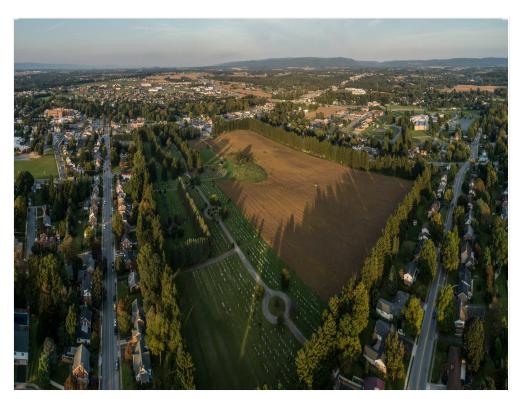

PD (¼ mile to I-81). Corner 1.1 ac property is the next Commercial opportunity to capitalize on in Chambersburg. Potential development of the 25 acres (zoned LDR) to its South and the potential future signalized intersection on LWE. Additional acreage available. Call Jim Nicklas at 717.860.0794 for more information!

Regional Activity Hub
Current & Future Traffic patterns including Intersection Signaling
Future Residential Development Pressures on Property
Ideal for Residential Services



Jim Nicklas jim@thepineapplegroup.co (717) 860-0794

The Pineapple Group 5 N 2nd St Chambersburg, PA 17201

More Information and Video Overviews are available at www.thepineapplegroup.co on the Commercial Properties Tab

#### Property Photos





View to East View to Northwest

#### Property Photos







Future Residential Growth

#### Property Photos



Future Residential Growth

### 990 Lincoln Way East

990 Lincoln Way E, Chambersburg, PA 17201

#### Location