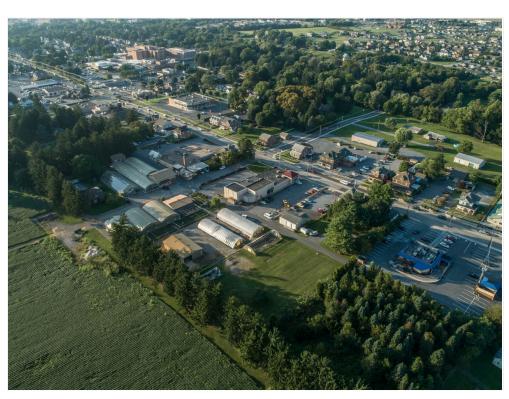

ge on RT 30 LWE. Traffic counts: 18,000 CPD (LWE) / 50,000 CPD (¼ mile to I-81). Corner 1.1 ac property is the next Commercial opportunity to capitalize on in Chambersburg. Potential development of the 25 acres (zoned LDR) to its South and the potential future signalized intersection on LWE. Additional acreage available. Call Jim Nicklas at 717.860.0794 for more information!

Regional Activity Hub
Current & Future Traffic patterns including Intersection Signaling
Future Residential Development Pressures on Property
Ideal for Residential Services



Jim Nicklas jim@thepineapplegroup.co (717) 860-0794

The Pineapple Group 5 N 2nd St Chambersburg, PA 17201

More Information and Video Overviews are available at www.thepineapplegroup.co on the Commercial Properties Tab

#### Property Photos





View to East View to Northwest

#### Property Photos







Future Residential Growth

#### Property Photos



Future Residential Growth

### 990 Lincoln Way East

990 Lincoln Way E, Chambersburg, PA 17201

#### Location