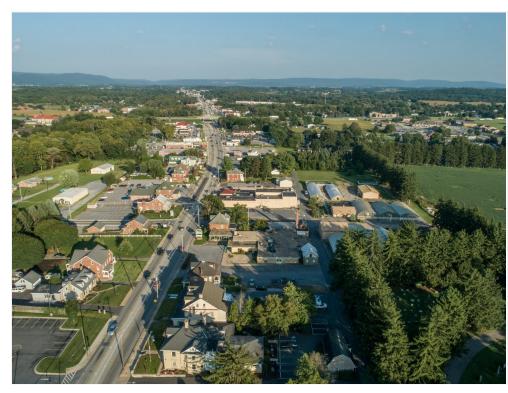

tage on RT 30 LWE. Traffic counts: 18,000 CPD (LWE) / 50,000 CPD (¼ mile to I-81). Corner 1.1 ac property is the next Commercial opportunity to capitalize on in Chambersburg. Potential development of the 25 acres (zoned LDR) to its South and the potential future signalized intersection on LWE. Additional acreage available. Call Jim Nicklas at 717.860.0794 for more information!

Regional Activity Hub
Current & Future Traffic patterns including Intersection Signaling
Future Residential Development Pressures on Property
Ideal for Residential Services



Jim Nicklas jim@thepineapplegroup.co (717) 860-0794

The Pineapple Group 5 N 2nd St Chambersburg, PA 17201

More Information and Video Overviews are available at www.thepineapplegroup.co on the Commercial Properties Tab

#### Property Photos





View to East View to Northwest

#### Property Photos







Future Residential Growth

#### Property Photos



Future Residential Growth

### 990 Lincoln Way East

990 Lincoln Way E, Chambersburg, PA 17201

#### Location