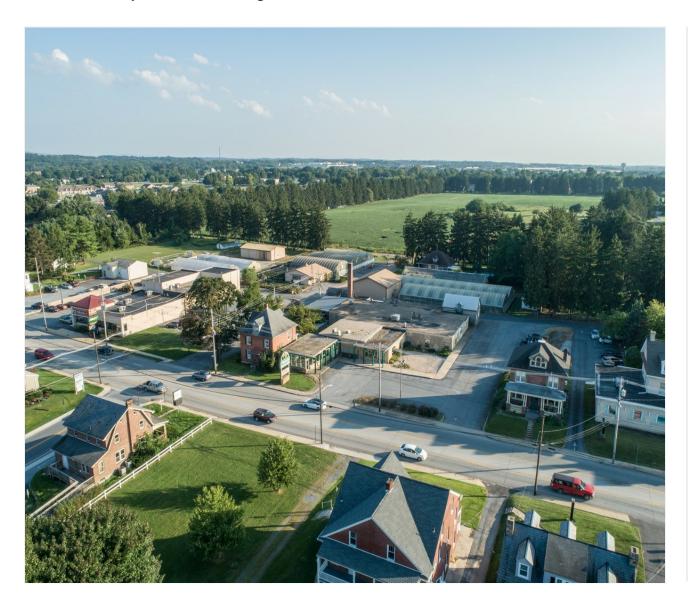

Price: \$2,750,000

#### 990 Lincoln Way East

990 Lincoln Way E, Chambersburg, PA 17201



NEXT HOT CORNER With 250 ft plus of frontage on RT 30 LWE. Traffic counts: 18,000 CPD (LWE) / 50,000 CPD (¼ mile to I-81). Corner 1.1 ac property is the next Commercial opportunity to capitalize on in Chambersburg. Potential development of the 25 acres (zoned LDR) to its South and the potential future signalized intersection on LWE. Additional acreage available. Call Jim Nicklas at 717.860.0794 for more information!

Regional Activity Hub
Current & Future Traffic patterns including Intersection Signaling
Future Residential Development Pressures on Property
Ideal for Residential Services



Jim Nicklas jim@thepineapplegroup.co (717) 860-0794

The Pineapple Group 5 N 2nd St Chambersburg, PA 17201

M