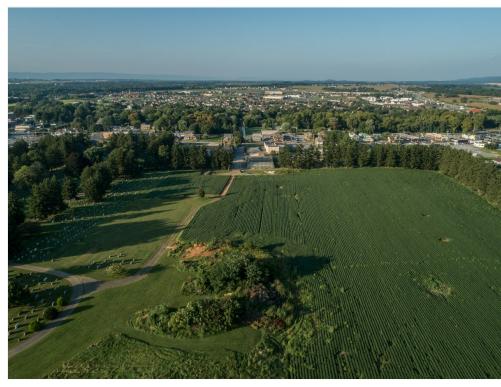

00 CPD (¼ mile to I-81). Corner 1.1 ac property is the next Commercial opportunity to capitalize on in Chambersburg. Potential development of the 25 acres (zoned LDR) to its South and the potential future signalized intersection on LWE. Additional acreage available. Call Jim Nicklas at 717.860.0794 for more information!

Regional Activity Hub
Current & Future Traffic patterns including Intersection Signaling
Future Residential Development Pressures on Property
Ideal for Residential Services



Jim Nicklas jim@thepineapplegroup.co (717) 860-0794

The Pineapple Group 5 N 2nd St Chambersburg, PA 17201

More Information and Video Overviews are available at www.thepineapplegroup.co on the Commercial Properties Tab

#### Property Photos





View to East View to Northwest

#### Property Photos







Future Residential Growth

#### Property Photos



Future Residential Growth

### 990 Lincoln Way East

990 Lincoln Way E, Chambersburg, PA 17201

#### Location