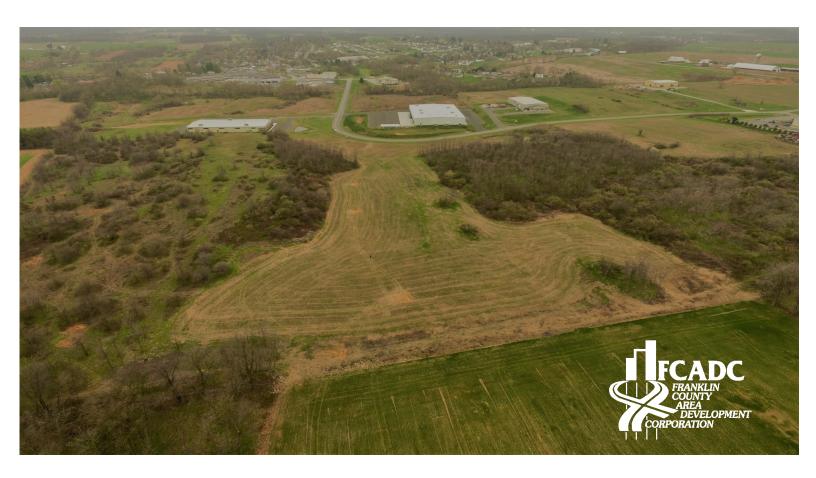

## Wharf Road Industrial Park Lot 5

## PROPERTY HIGHLIGHTS

- 20 acre Greenfield site (can be subdivided 13 acre and 7 acre parcel, owner has a sketch plan showing subdivision)
- Industrial zoning
- Rolling topography
- First Energy / West Penn Power electricity
- Public water and public sewer to site
- Propane service (future liquid natural gas facility planned in park)
- Located within an established industrial park in Zullinger, Washington Township, Franklin County
- Within 6-miles of Interstate 81, Pa Exit 5
- Property is located within an existing Local Economic Revitalization Tax Assistance (LERTA) zone
- Property is owned by the Franklin County Area Development Corporation (FCADC)
- Contact Information: Mike Ross, President Ph. 717-263-8282 fcadc.com mike@fcadc.com