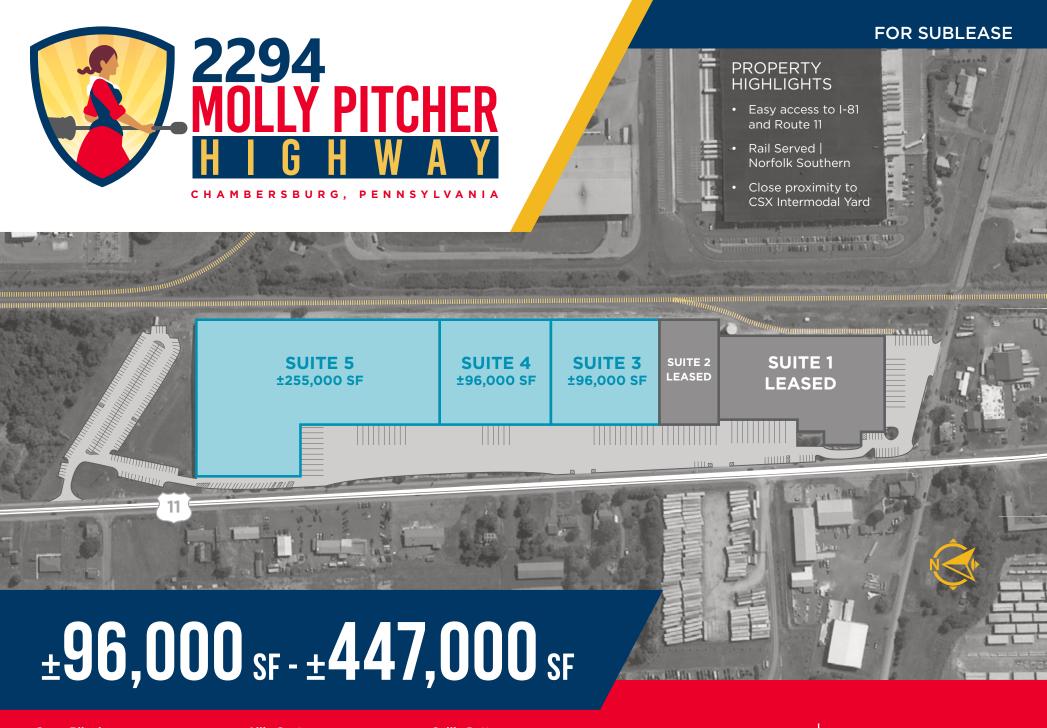

#### SITE HIGHLIGHTS

| Square Footage Available | 447,000 SF       |
|--------------------------|------------------|
| Total Building SF        | 621,400 SF       |
| Acreage                  | 26.14 AC         |
| Rail Access              | Norfolk Southern |
| Proximity to I-81        | 2 Miles          |

#### BUILDING HIGHLIGHTS

|                          | SUITE 5                       | SUITE 4                       | SUITE 3                       | SUITE 2 | SUITE 1 |
|--------------------------|-------------------------------|-------------------------------|-------------------------------|---------|---------|
| Square Footage Available | 255,000 SF                    | 96,000 SF                     | 96,000 SF                     | LEASED  |         |
| Office Space             | Existing                      | To Suit                       | To Suit                       |         |         |
| Column Spacing           | 30' x 40' &<br>60' x 40'      | 30' x 40'                     | 30' x 40'                     |         |         |
| Docks                    | 18                            | 5                             | 9                             |         |         |
| Drive-In Doors           | 1                             | -                             | -                             |         | LEASED  |
| Dock Packages            | Pit levelers, lights,<br>fans | Pit levelers, lights,<br>fans | Pit levelers, lights,<br>fans |         |         |
| Clear Height             | 28' - 29'                     | 29'                           | 29'                           |         |         |
| Lighting                 | LED                           | LED                           | LED                           |         |         |
| Fire Protection          | Wet                           | Wet                           | Wet                           |         |         |
|                          |                               |                               |                               |         |         |