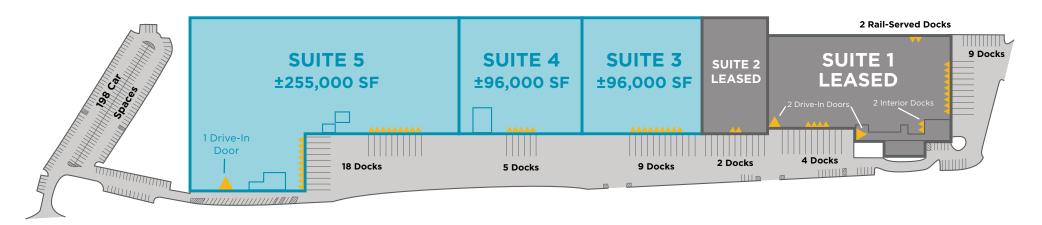

#### BUILDING HIGHLIGHTS

|                          | SUITE 5                       | SUITE 4                       | SUITE 3                       | SUITE 2 | SUITE 1 |
|--------------------------|-------------------------------|-------------------------------|-------------------------------|---------|---------|
| Square Footage Available | 255,000 SF                    | 96,000 SF                     | 96,000 SF                     | LEASED  |         |
| Office Space             | Existing                      | To Suit                       | To Suit                       |         |         |
| Column Spacing           | 30' x 40' &<br>60' x 40'      | 30' x 40'                     | 30' x 40'                     |         |         |
| Docks                    | 18                            | 5                             | 9                             |         |         |
| Drive-In Doors           | 1                             | -                             | -                             |         | LEASED  |
| Dock Packages            | Pit levelers, lights,<br>fans | Pit levelers, lights,<br>fans | Pit levelers, lights,<br>fans |         |         |
| Clear Height             | 28' - 29'                     | 29'                           | 29'                           |         |         |
| Lighting                 | LED                           | LED                           | LED                           |         |         |
| Fire Protection          | Wet                           | Wet                           | Wet                           |         |         |
|                          |                               |                               |                               |         |         |