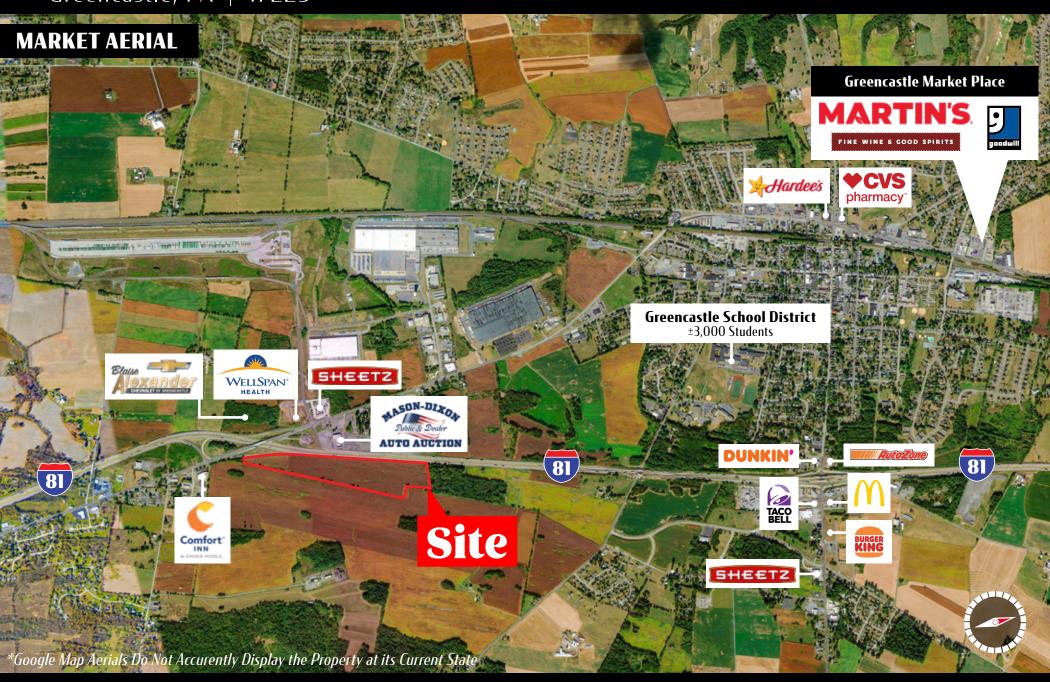

## Molly Pitcher Hvvy Greencastle, PA | 17225

Interstate commercial parcel of land consisting of approximately 42.97 acres located adjacent to Interstate 81 and Route 11 in Franklin County, Antrim Township, Greencastle, PA. Property is zoned Highway Commercial District. Natural gas on property, water and sewer nearby. Situated along I-81 in south-central Pennsylvania approximately 50 miles south of Harrisburg and 90 miles west of the Baltimore/Washington beltways, and within 24 hours of 50% of the North American population. Additionally, Franklin County's strategic location is convenient to attracting skilled workers from the Quad-State Region of Maryland, West Virginia, Virginia, and other counties in South Central, PA. Together, the region boasts a civilian labor force of more than 590,000 highly skilled and dependable workers within 40 miles of the heart of Franklin County. Franklin County is ideally located for growth and development.