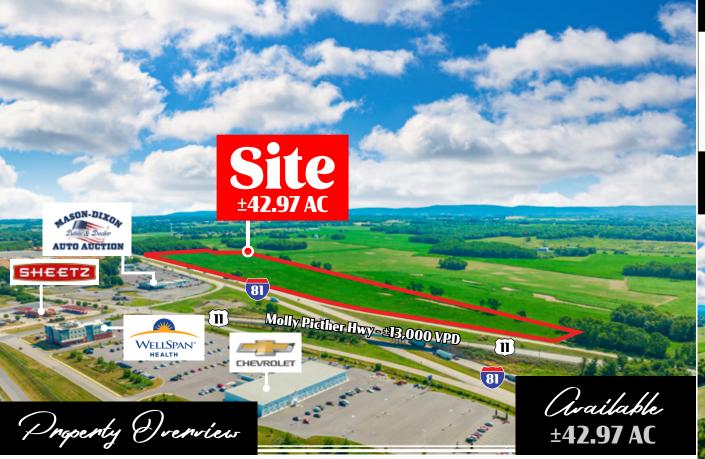

## Molly Pitcher Hvvy Greencastle, PA | 17225

Interstate commercial parcel of land consisting of approximately 42.97 acres located adjacent to Interstate 81 and Route 11 in Franklin County, Antrim Township, Greencastle, PA. Property is zoned Highway Commercial District. Natural gas on property, water and sewer nearby. Situated along I-81 in south-central Pennsylvania approximately 50 miles south of Harrisburg and 90 miles west of the Baltimore/Washington beltways, and within 24 hours of 50% of the North American population. Additionally, Franklin County's strategic location is convenient to attracting skilled workers from the Quad-State Region of Maryland, West Virginia, Virginia, and other counties in South Central, PA. Together, the region boasts a civilian labor force of more than 590,000 highly skilled and dependable workers within 40 miles of the heart of Franklin County. Franklin County is ideally located for growth and development.

#### **TRAFFIC COUNTS:**

I-81 - ± 40,000 VPD | Molly Pitcher Hwy - ± 13,000 VPD