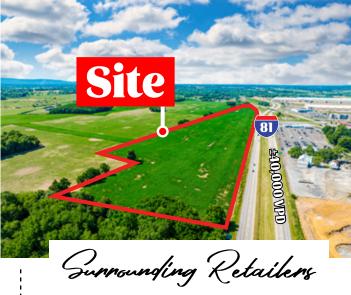

#### **TRAFFIC COUNTS:**

I-81 - ± 40,000 VPD | Molly Pitcher Hwy - ± 13,000 VPD