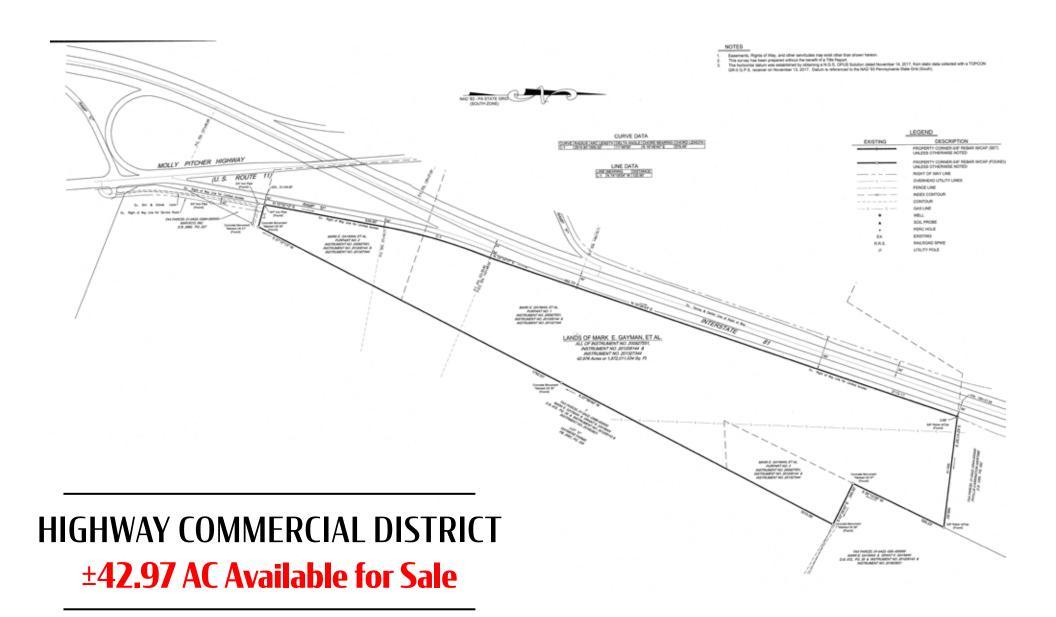

## Molly Pitcher Hvvy Greencastle, PA | 17225

Interstate commercial parcel of land consisting of approximately 42.97 acres located adjacent to Interstate 81 and Route 11 in Franklin County, Antrim Township, Greencastle, PA. Property is zoned Highway Commercial District. Natural gas on property, water and sewer nearby. Situated along I-81 in south-central Pennsylvania approximately 50 miles south of Harrisburg and 90 miles west of the Baltimore/Washington beltways, and within 24 hours of 50% of the North American population. Additionally, Franklin County's strategic location is convenient to attracting skilled workers from the Quad-State Region of Maryland, West Virginia, Virginia, and other counties in South Central, PA. Together, the region boasts a civilian labor force of more than 590,000 highly skilled and dependable workers within 40 miles of the heart of Franklin County. Franklin County is ideally located for growth and development.