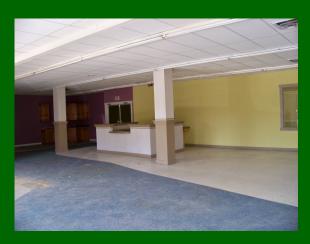

**Zoning:** 

**General Commercial** 

Sq. Footage:

2,700 sf, 3,000 sf professional office/retail suites 1,800 sf suite with restaurant grade plumbing

and electric

Price/Lease:

\$7.00-\$8.00 p/sf lease

**Description:** 

Fully renovated existing commercial location, 2

story block and stucco construction.

Fluorescent Lighting, 5-ton HVAC units, rubber membrane roof, 12' ceiling height, 100 paved parking spaces. No loading dock but room for