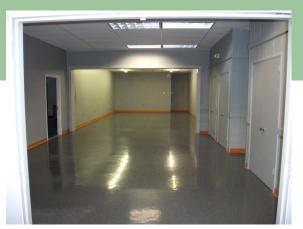

**Zoning:** 

**General Commercial** 

Sq. Footage:

2,700 sf, 3,000 sf professional office/retail suites 1,800 sf suite with restaurant grade plumbing

and electric

Price/Lease:

\$7.00-\$8.00 p/sf lease

**Description:** 

Fully renovated existing commercial location, 2

story block and stucco construction.

Fluorescent Lighting, 5-ton HVAC units, rubber membrane roof, 12' ceiling height, 100 paved parking spaces. No loading dock but room for