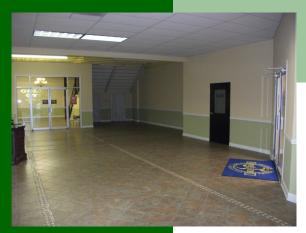

**Zoning:** 

**General Commercial** 

Sq. Footage:

2,700 sf, 3,000 sf professional office/retail suites 1,800 sf suite with restaurant grade plumbing

and electric

Price/Lease:

\$7.00-\$8.00 p/sf lease

**Description:** 

Fully renovated existing commercial location, 2

story block and stucco construction.

Fluorescent Lighting, 5-ton HVAC units, rubber membrane roof, 12' ceiling height, 100 paved parking spaces. No loading dock but room for