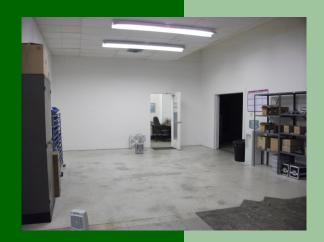

**Zoning:** 

**General Commercial** 

Sq. Footage:

2,700 sf, 3,000 sf professional office/retail suites 1,800 sf suite with restaurant grade plumbing

and electric

Price/Lease:

\$7.00-\$8.00 p/sf lease

**Description:** 

Fully renovated existing commercial location, 2

story block and stucco construction.

Fluorescent Lighting, 5-ton HVAC units, rubber membrane roof, 12' ceiling height, 100 paved parking spaces. No loading dock but room for