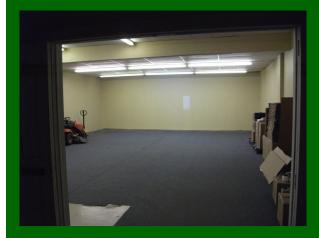

**Zoning:** 

**General Commercial** 

Sq. Footage:

2,700 sf, 3,000 sf professional office/retail suites 1,800 sf suite with restaurant grade plumbing

and electric

Price/Lease:

\$7.00-\$8.00 p/sf lease

**Description:** 

Fully renovated existing commercial location, 2

story block and stucco construction.

Fluorescent Lighting, 5-ton HVAC units, rubber membrane roof, 12' ceiling height, 100 paved parking spaces. No loading dock but room for