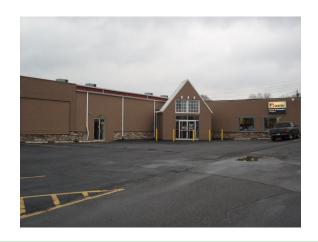

Name: Gold's Plaza

**Greatful State, LLP** 

Address: 17268

East Third and Walnut Streets, Waynesboro, PA

County:

Franklin

**Municipality:** 

**Borough of Waynesboro** 

**Zoning:** 

**General Commercial** 

Sq. Footage:

2,700 sf, 3,000 sf professional office/retail suites 1,800 sf suite with restaurant grade plumbing

and electric

Price/Lease:

\$7.00-\$8.00 p/sf lease

**Description:** 

Fully renovated existing commercial location, 2

story block and stucco construction.

Fluorescent Lighting, 5-ton HVAC units, rubber membrane roof, 12' ceiling height, 100 paved parking spaces. No loading dock but room for