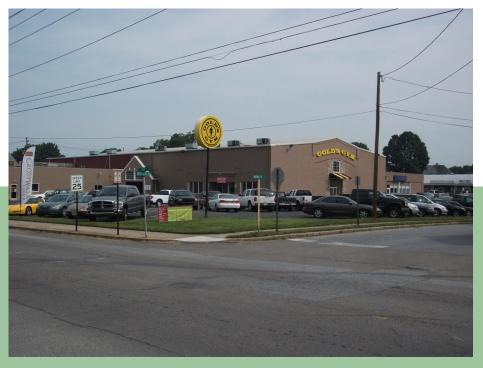

Name: Gold's Plaza

**Greatful State, LLP** 

Address: 17268

East Third and Walnut Streets, Waynesboro, PA

County:

Franklin

**Municipality:** 

**Borough of Waynesboro** 

**Zoning:** 

**General Commercial** 

Sq. Footage:

2,700 sf, 3,000 sf professional office/retail suites 1,800 sf suite with restaurant grade plumbing

and electric

Price/Lease:

\$7.00-\$8.00 p/sf lease

**Description:** 

Fully renovated existing commercial location, 2

story block and stucco construction.

Fluorescent Lighting, 5-ton HVAC units, rubber membrane roof, 12' ceiling height, 100 paved parking spaces. No loading dock but room for