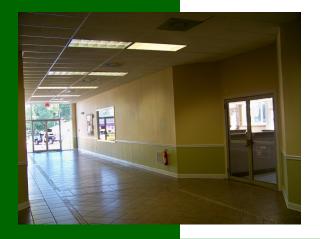

Fully renovated existing commercial location, 2

story block and stucco construction.

Fluorescent Lighting, 5-ton HVAC units, rubber membrane roof, 12' ceiling height, 100 paved parking spaces. No loading dock but room for