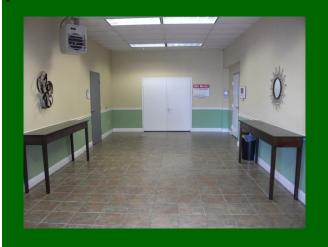

Fully renovated existing commercial location, 2

story block and stucco construction.

Fluorescent Lighting, 5-ton HVAC units, rubber membrane roof, 12' ceiling height, 100 paved parking spaces. No loading dock but room for