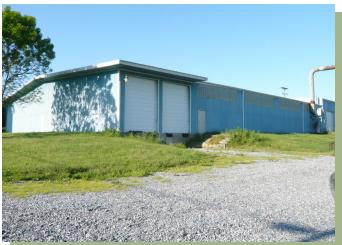

| Name: | Union Tool Company |
|-------|--------------------|
|       |                    |

- Availability: Immediate
- Address: 400 Means Hollow Road Shippensburg, PA 17257

County: Franklin

- **Municipality: Southampton Township**
- Zoning: Agricultural
- Square Footage: 15,000 (500 office)
- Price: Call (Lease or Sale)
- Description: Former sawmill, concrete floor and metal roof, 20' ceiling, loading docks 1,000' of I-81 frontage. Heat via wood burning stoves, duct work for hot air in place
- Natural Gas: UGI Central Penn, 4" line
- **Electricity:** Adams Electric (3-phase)
- Natural Gas: Within 600'
- Sewer/Water: On-Lot septic & well Public systems within 600'
- Highways: Within 1 mile of I-81, Exit 24
- Contact: Keith Grove (717) 263-7573 (w) (717) 360-3137 (cell)