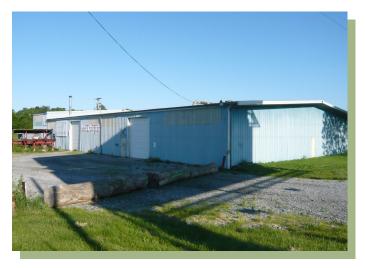

| Name: | Union Tool Company |
|-------|--------------------|
|       |                    |

- Availability: Immediate
- Address: 400 Means Hollow Road Shippensburg, PA 17257

County: Franklin

- **Municipality: Southampton Township**
- Zoning: Agricultural
- Square Footage: 15,000 (500 office)
- Price: Call (Lease or Sale)
- Description: Former sawmill, concrete floor and metal roof, 20' ceiling, loading docks 1,000' of I-81 frontage. Heat via wood burning stoves, duct work for hot air in place
- Natural Gas: UGI Central Penn, 4" line
- **Electricity:** Adams Electric (3-phase)
- Natural Gas: Within 600'
- Sewer/Water: On-Lot septic & well Public systems within 600'
- Highways: Within 1 mile of I-81, Exit 24
- Contact: Keith Grove (717) 263-7573 (w) (717) 360-3137 (cell)