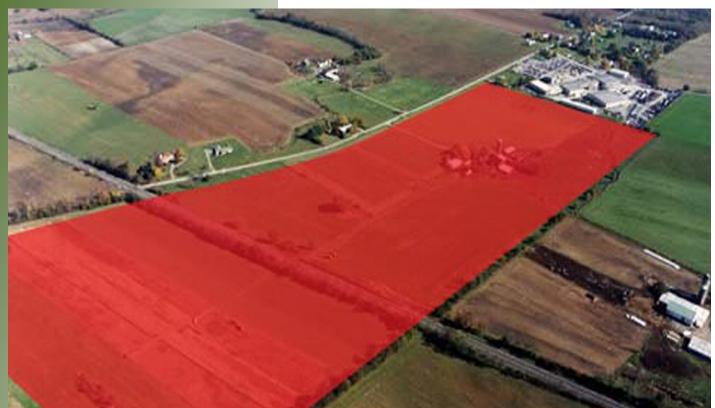

|               |                                                                                         | Schuc                                             |
|---------------|-----------------------------------------------------------------------------------------|---------------------------------------------------|
|               |                                                                                         | G                                                 |
| Availability: | Immediate                                                                               |                                                   |
| Address:      | 1254 Hykes Road<br>Greencastle, PA 17225                                                |                                                   |
| County:       | Franklin                                                                                |                                                   |
| Municipality: | Antrim Township                                                                         |                                                   |
| Zoning:       | Industrial                                                                              |                                                   |
| Acreage:      | 40                                                                                      |                                                   |
| Description:  | Flat to gently rolling, lim<br>storm water required, <u>si</u><br>square foot warehouse | ited grading and<br>te plan completed for 680,000 |
| Natural Gas:  | Columbia Gas (within 1/                                                                 | 4 mile of site)                                   |
| Electricity:  | First Energy                                                                            |                                                   |
| Public Sewer  | : Antrim Township                                                                       |                                                   |
| Public Water: | Antrim Township                                                                         |                                                   |
| Highways:     | Within 1 mile of Intersta                                                               | te 81, Pa Exit 1 & two miles to                   |

## **Schuck Farm Parcel**

#### **Greencastle-Antrim, PA**

 Highways: Within 1 mile of Interstate 81, Pa Exit 1 & two miles to Interstate 81, Pa Exit 3
Rail: Boarders Norfolk Southern Mainline Within 1 mile of Norfolk Southern Intermodal Terminal (under construction, complete late 2012)