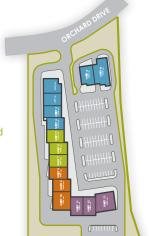

# 15 Units on Orchard Drive

The 39,620 Square foot Orchard Park Commons is an ideal location for medical, professional office, light industrial or small retail/warehouse. Located on the west end of Orchard Drive and strategically between I-81 and Route 11, this high traffic zone is close to retail grocery, warehousing and service operations.

## OFFICE CONDOS FOR SALE OR LEASE

Located on the western end of Orchard Drive and strategically between I-81 and Route 11, this high traffic zone is close to retail, grocery, warehousing and service operations. **Call today for pre-construction pricing from local developer.** Sale or Lease. Contact Graham Messner at 717-816-5168

### Phase One

Includes Pad Sites Unit A & B, and units 1 though 4 Construction date of February '08 Completion Date of June "08

#### Phase Two

Includes Units 5,6,7
Unit 5 Grade and Dock Access" 6 and 7 have Dock Access
Construction date of December '08

Completion Date of March '09

### **Phase Three**

Includes units 8,9,10
Units will have dock access
Construction date of August '09
Completion Date of October '09

### **Phase Four**

Includes units 11,12,13
Unit 11 dock access, units 12 + 13 will be at grade
Construction date of February '10
Completion Date of May '10