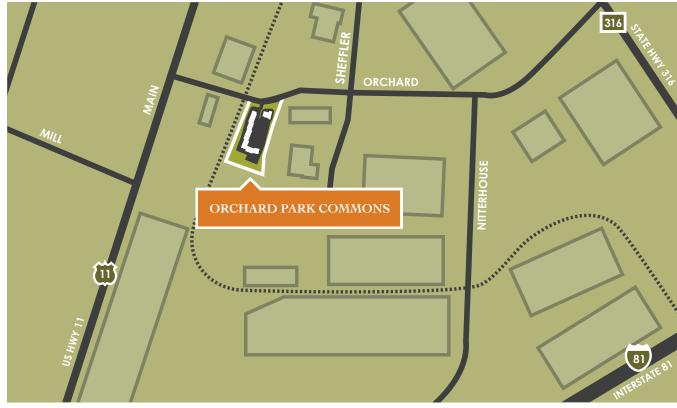

# 15 Units on Orchard Drive

The 39,620 Square foot Orchard Park Commons is an ideal location for medical, professional office, light industrial or small retail/warehouse. Located on the west end of Orchard Drive and strategically between I-81 and Route 11, this high traffic zone is close to retail grocery, warehousing and service operations.

## OFFICE CONDOS FOR SALE OR LEASE

Located on the western end of Orchard Drive and strategically between I-81 and Route 11, this high traffic zone is close to retail, grocery, warehousing and service operations. **Call today for pre-construction pricing from local developer.** Sale or Lease. Contact Graham Messner at 717-816-5168