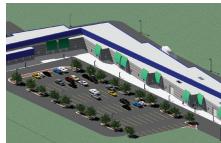

# 15 Units on Orchard Drive

The 39,620 Square foot Orchard Park Commons is an ideal location for medical, professional office, light industrial or small retail/warehouse. Located on the west end of Orchard Drive and strategically between I-81 and Route 11, this high traffic zone is close to retail grocery, warehousing and service operations.

## OFFICE CONDOS FOR SALE OR LEASE

Located on the western end of Orchard Drive and strategically between I-81 and Route 11, this high traffic zone is close to retail, grocery, warehousing and service operations. **Call today for pre-construction pricing from local developer.** Sale or Lease. Contact Graham Messner at 717-816-5168