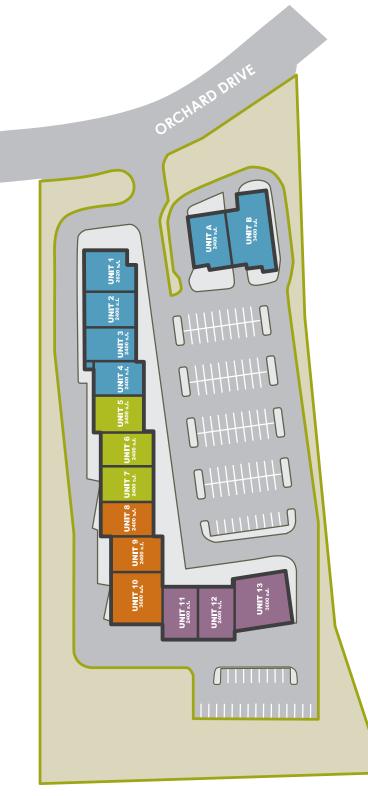

### Phase One

Includes Pad Sites Unit A & B, and units 1 though 4 Construction date of February '08 Completion Date of June "08

#### Phase Two

Includes Units 5,6,7
Unit 5 Grade and Dock Access" 6 and 7 have Dock Access
Construction date of December '08

Completion Date of March '09

### **Phase Three**

Includes units 8,9,10
Units will have dock access
Construction date of August '09
Completion Date of October '09

### **Phase Four**

Includes units 11,12,13
Unit 11 dock access, units 12 + 13 will be at grade
Construction date of February '10
Completion Date of May '10

### Phase Two

Includes Units 5,6,7 Unit 5 Grade and Dock Access" 6 and 7 have Dock Access Construction date of December '08 Completion Date of March '09

### Phase Four

Includes units 11,12,13
Unit 11 dock access, units 12 + 13 will be at grade
Construction date of February '10
Completion Date of May '10