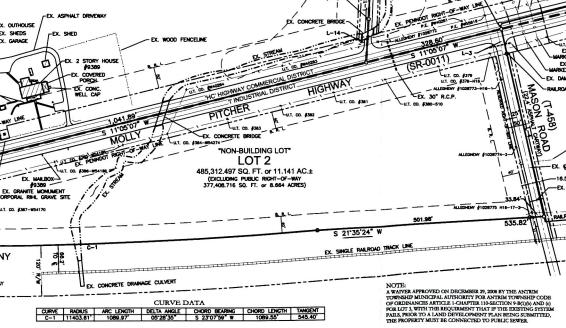

## www.fcadc.com

Name: Welch Estate

Available: Immediate Sale

\$399,000

Address: Molly Pitcher Highway North

County: Franklin

Municipality: Antrim Township

Zoning: Industrial

**Sq. Footage:** 485,312 **SF** (excluding ROW, 377,408)

11.141 acres (excluding ROW, 8.664)

Description: Industrial zoned property with significant

frontage on US Route 11. Norfolk Southern rail line borders rear of property. Generally flat topography

**Electricity:** Allegheny Energy

Water: Can be brought to site

Sewer: Can be brought to site

Gas: Can be brought to site

Highways: Within 4 miles of Interstate 81, Exit 5.

**US Route 11 frontage** 

Contact: Anthony D'Anna, Associate Broker