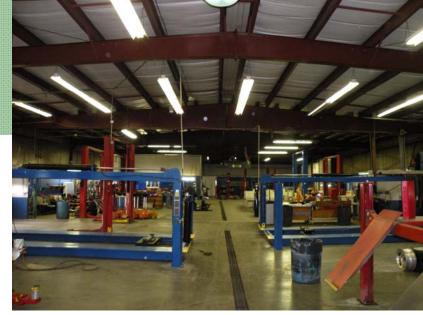

Acreage: 8.89 total

Price: TBD

**Description:** One-story pre-engineered steel,

commercial grade building with attached one story automotive shop. Concrete foundation. Shop area contains 18 service bays with 8 electrically operated over head doors. Site fronts 1,602 feet along South Antrim Way (US Route 11). Southeast of property contains a fenced 220' cellular phone tower with 336 sg. ft.