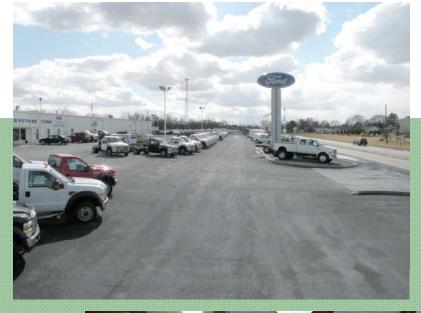

Name: Keystone Ford

Address: 301 South Antrim Way

**Greencastle, PA 17225** 

(US Route 11)

County: Franklin

**Municipality:** Borough of Greencastle

Zoning: Highway Commercial

Sq. Footage: 16,800 total

Acreage: 8.89 total

Price: TBD

**Description:** One-story pre-engineered steel,

commercial grade building with attached one story automotive shop. Concrete foundation. Shop area contains 18 service bays with 8 electrically operated over head doors. Site fronts 1,602 feet along South Antrim Way (US Route 11). Southeast of property contains a fenced 220' cellular phone tower with 336 sg. ft.