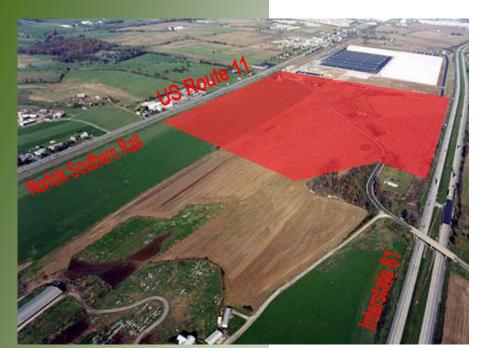

## **Diller Farm Parcel**

## **Chambersburg, PA**

| Availability: | Immediate                                           |                                        |
|---------------|-----------------------------------------------------|----------------------------------------|
| County:       | Franklin                                            |                                        |
| Municipality: | Guilford Township                                   |                                        |
| Zoning:       | Industrial                                          |                                        |
| Acreage:      | 102                                                 |                                        |
| Description:  | Flat to gently rolling, lim storm water required    | ited grading and                       |
| Natural Gas:  | Columbia Gas                                        |                                        |
| Electricity:  | First Energy                                        |                                        |
| Public Sewer  | : Guilford Township                                 |                                        |
| Public Water: | Guilford Township                                   |                                        |
| Highways:     | Within 1 mile of Intersta                           | te 81, Pa Exit 14                      |
| Rail:         | Boarders Norfolk South<br>Within 1 mile of CSX Inte |                                        |
| Misc:         | Located adjacent to Tar<br>US Route 11 and I-81 fro | get Distribution Center #589<br>ontage |
| Contact:      | Rvan Johnston, WCN Pr                               | operties                               |