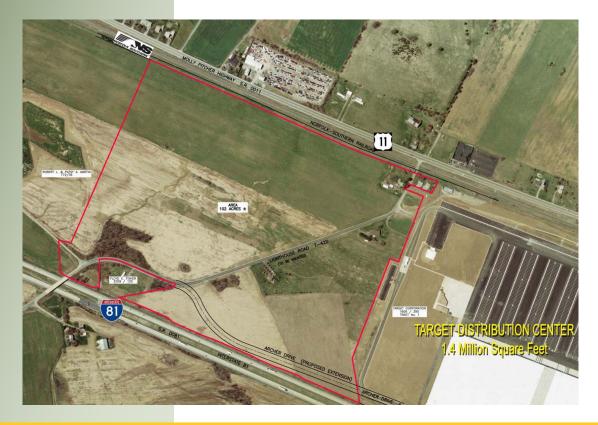

## **Diller Farm Parcel**

## **Chambersburg, PA**

| Availability: | Immediate                                           |                                        |
|---------------|-----------------------------------------------------|----------------------------------------|
| County:       | Franklin                                            |                                        |
| Municipality: | Guilford Township                                   |                                        |
| Zoning:       | Industrial                                          |                                        |
| Acreage:      | 102                                                 |                                        |
| Description:  | Flat to gently rolling, lim storm water required    | ited grading and                       |
| Natural Gas:  | Columbia Gas                                        |                                        |
| Electricity:  | First Energy                                        |                                        |
| Public Sewer  | : Guilford Township                                 |                                        |
| Public Water: | Guilford Township                                   |                                        |
| Highways:     | Within 1 mile of Intersta                           | te 81, Pa Exit 14                      |
| Rail:         | Boarders Norfolk South<br>Within 1 mile of CSX Inte |                                        |
| Misc:         | Located adjacent to Tar<br>US Route 11 and I-81 fro | get Distribution Center #589<br>ontage |
| Contact:      | Rvan Johnston, WCN Pr                               | operties                               |