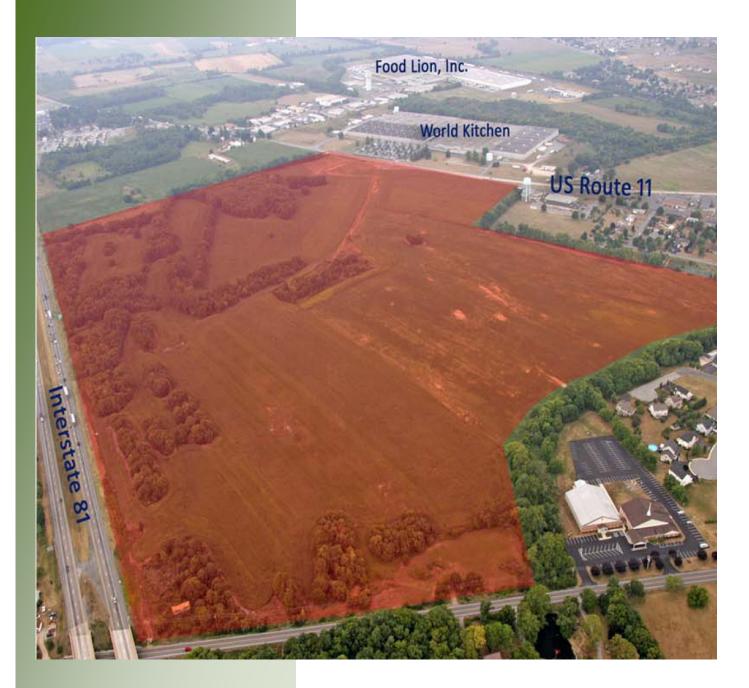

## **Century Business Park**

**Greencastle-Antrim, PA** 

**Availability: Immediate** 

Address: US Route 11

County: Franklin

**Municipality: Antrim Township** 

**Zoning:** Industrial

Acreage: 100 total (can be subdivided)

Description: Flat to gently rolling, limited grading and

storm water required

Natural Gas: Columbia Gas

**Electricity:** First Energy

Public Sewer: Antrim Township/12" gravity line

Public Water: Borough of Greencastle/12" line

Highways: Immediate access to US Route 11

Within 1 mile of Interstate 81, Pa Exit 3

Rail: Within 1 mile of Norfolk Southern Intermodal Terminal

(under construction, complete late 2012)

Contact: Duane Kinzer, President