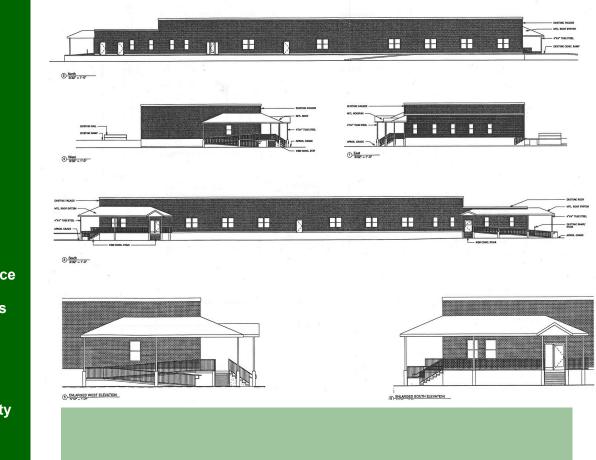

| Name:         | Advantage Healthcare Solutions<br>Building 421                                                                                                                               |
|---------------|------------------------------------------------------------------------------------------------------------------------------------------------------------------------------|
| Availability: | Immediate                                                                                                                                                                    |
| Address:      | 5250 Technology Ave.<br>Chambersburg, PA 17201                                                                                                                               |
| County:       | Franklin                                                                                                                                                                     |
| Municipality: | GreeneTownship                                                                                                                                                               |
| Zoning:       | Heavy Industrial                                                                                                                                                             |
| Sq. Footage:  | 15,900<br>Professional Office                                                                                                                                                |
| Price:        | \$9.50 p/sf NNN                                                                                                                                                              |
| Description:  | 1 story class B/C professional office<br>building , ADA compliant, dry<br>sprinkler system, over-sized men's<br>and women's restrooms, ample<br>parking with truck/dock ramp |
| Electricity:  | LIDA Electric, multi-phase                                                                                                                                                   |
| Sewer/Water:  | Public Systems via Franklin County<br>General Authority                                                                                                                      |
| Highways:     | Within 4 miles of I-81 Pa, Exit 20,<br>13 miles to I-76 (Pa Turnpike)                                                                                                        |
| Contact:      | Kip Feldman, Real Estate Manager<br>Letterkenny Industrial Development<br>(717) 267-9351, ext. 29<br>Feldman@cvbp.com                                                        |