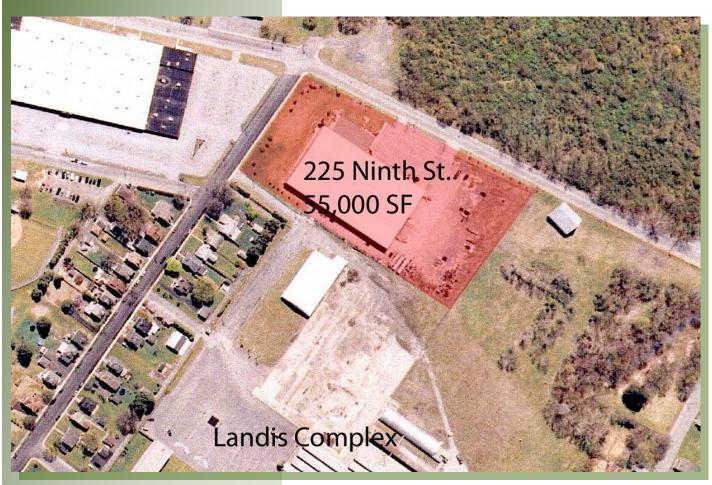

Name: 225 Ninth Street, LLC

Available: Immediate for Sale or Lease

Address: 225 Ninth Street

Waynesboro, PA 17268

County: Franklin

Municipality: Borough of Waynesboro

Zoning: Industrial

Sq. Footage: 55,488 total

4,448 SF (office) / 51,000 SF (industrial)

Price/Lease: Lease or Sale option

**Description:** 1 story steel construction with metal

roof. Four large at grade drive in doors. Powder coating / painting stations.

2 five-ton over head cranes, 1 ten-ton overhead crane. Ample fenced out side storage. 53 paved parking spaces.

Gas rotational air unit in shop area.

Metal halide over head lighting in shop area. 30' ceilings in shop area. Large employee break room with lockers.