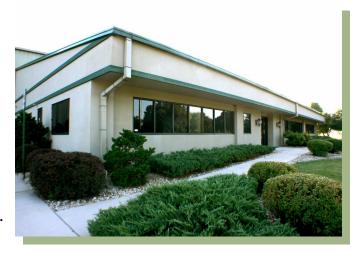

Name: 225 Ninth Street, LLC

Available: Immediate for Sale or Lease

Address: 225 Ninth Street

Waynesboro, PA 17268

County: Franklin

Municipality: Borough of Waynesboro

Zoning: Industrial

Sq. Footage: 55,488 total

4,448 SF (office) / 51,000 SF (industrial)

Price/Lease: Lease or Sale option

**Description:** 1 story steel construction with metal

roof. Four large at grade drive in doors. Powder coating / painting stations.