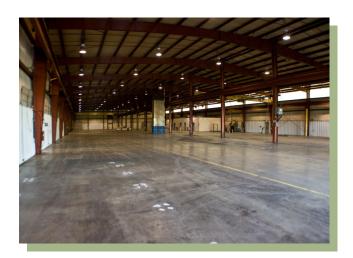

4,448 SF (office) / 51,000 SF (industrial)

Price/Lease: Lease or Sale option

**Description:** 1 story steel construction with metal

roof. Four large at grade drive in doors. Powder coating / painting stations.

2 five-ton over head cranes, 1 ten-ton overhead crane. Ample fenced out side storage. 53 paved parking spaces.

Gas rotational air unit in shop area.

Metal halide over head lighting in shop area. 30' ceilings in shop area. Large employee break room with lockers.