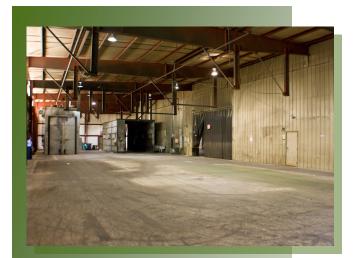

4,448 SF (office) / 51,000 SF (industrial)

Price/Lease: Lease or Sale option

**Description:** 1 story steel construction with metal

roof. Four large at grade drive in doors. Powder coating / painting stations.

2 five-ton over head cranes, 1 ten-ton overhead crane. Ample fenced out side storage. 53 paved parking spaces.

Gas rotational air unit in shop area.

Metal halide over head lighting in shop area. 30' ceilings in shop area. Large employee break room with lockers.