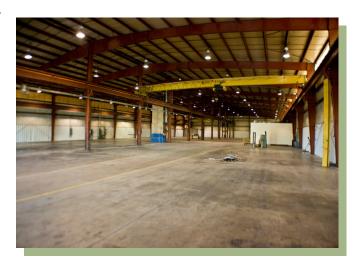

4,448 SF (office) / 51,000 SF (industrial)

Price/Lease: Lease or Sale option

**Description:** 1 story steel construction with metal

roof. Four large at grade drive in doors. Powder coating / painting stations.

2 five-ton over head cranes, 1 ten-ton overhead crane. Ample fenced out side storage. 53 paved parking spaces.

Gas rotational air unit in shop area.

Metal halide over head lighting in shop area. 30' ceilings in shop area. Large employee break room with lockers.