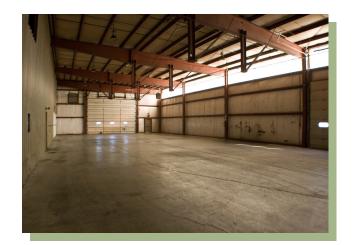

4,448 SF (office) / 51,000 SF (industrial)

Price/Lease: Lease or Sale option

**Description:** 1 story steel construction with metal

roof. Four large at grade drive in doors. Powder coating / painting stations.

2 five-ton over head cranes, 1 ten-ton overhead crane. Ample fenced out side storage. 53 paved parking spaces.

Gas rotational air unit in shop area.

Metal halide over head lighting in shop area. 30' ceilings in shop area. Large employee break room with lockers.