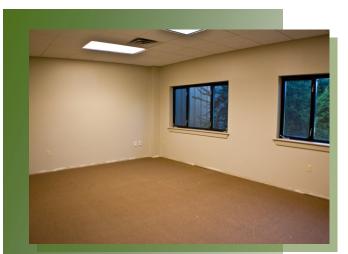

4,448 SF (office) / 51,000 SF (industrial)

Price/Lease: Lease or Sale option

**Description:** 1 story steel construction with metal

roof. Four large at grade drive in doors. Powder coating / painting stations.

2 five-ton over head cranes, 1 ten-ton overhead crane. Ample fenced out side storage. 53 paved parking spaces.

Gas rotational air unit in shop area.

Metal halide over head lighting in shop area. 30' ceilings in shop area. Large employee break room with lockers.