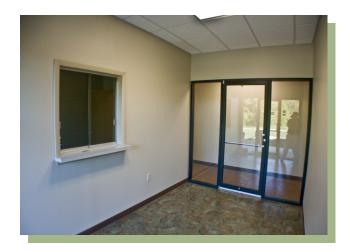

4,448 SF (office) / 51,000 SF (industrial)

Price/Lease: Lease or Sale option

**Description:** 1 story steel construction with metal

roof. Four large at grade drive in doors. Powder coating / painting stations.

2 five-ton over head cranes, 1 ten-ton overhead crane. Ample fenced out side storage. 53 paved parking spaces.

Gas rotational air unit in shop area.

Metal halide over head lighting in shop area. 30' ceilings in shop area. Large employee break room with lockers.