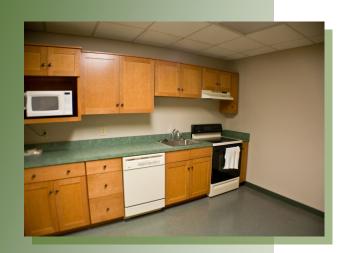

4,448 SF (office) / 51,000 SF (industrial)

Price/Lease: Lease or Sale option

**Description:** 1 story steel construction with metal

roof. Four large at grade drive in doors. Powder coating / painting stations.

2 five-ton over head cranes, 1 ten-ton overhead crane. Ample fenced out side storage. 53 paved parking spaces.

Gas rotational air unit in shop area.

Metal halide over head lighting in shop area. 30' ceilings in shop area. Large employee break room with lockers.