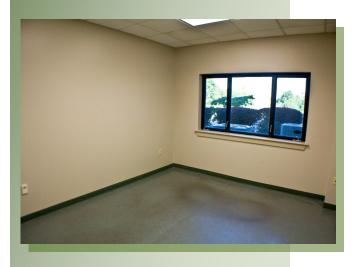

4,448 SF (office) / 51,000 SF (industrial)

Price/Lease: Lease or Sale option

**Description:** 1 story steel construction with metal

roof. Four large at grade drive in doors. Powder coating / painting stations.

2 five-ton over head cranes, 1 ten-ton overhead crane. Ample fenced out side storage. 53 paved parking spaces.

Gas rotational air unit in shop area.

Metal halide over head lighting in shop area. 30' ceilings in shop area. Large employee break room with lockers.