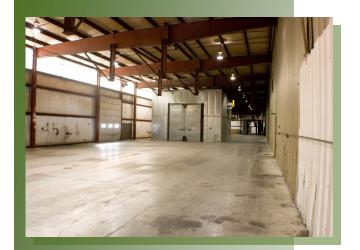

4,448 SF (office) / 51,000 SF (industrial)

Price/Lease: Lease or Sale option

**Description:** 1 story steel construction with metal

roof. Four large at grade drive in doors. Powder coating / painting stations.

2 five-ton over head cranes, 1 ten-ton overhead crane. Ample fenced out side storage. 53 paved parking spaces.

Gas rotational air unit in shop area.

Metal halide over head lighting in shop area. 30' ceilings in shop area. Large employee break room with lockers.