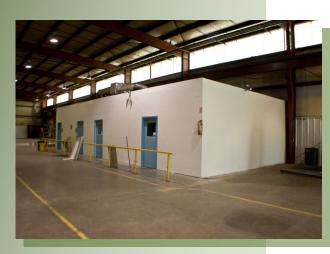

4,448 SF (office) / 51,000 SF (industrial)

Price/Lease: Lease or Sale option

**Description:** 1 story steel construction with metal

roof. Four large at grade drive in doors. Powder coating / painting stations.

2 five-ton over head cranes, 1 ten-ton overhead crane. Ample fenced out side storage. 53 paved parking spaces.

Gas rotational air unit in shop area.

Metal halide over head lighting in shop area. 30' ceilings in shop area. Large employee break room with lockers.