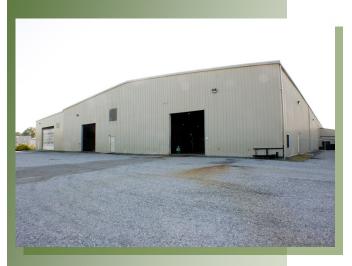

Name: 225 Ninth Street, LLC

Available: Immediate for Sale or Lease

Address: 225 Ninth Street

Waynesboro, PA 17268

County: Franklin

Municipality: Borough of Waynesboro

Zoning: Industrial

Sq. Footage: 55,488 total

4,448 SF (office) / 51,000 SF (industrial)

Price/Lease: Lease or Sale option

**Description:** 1 story steel construction with metal

roof. Four large at grade drive in doors. Powder coating / painting stations.